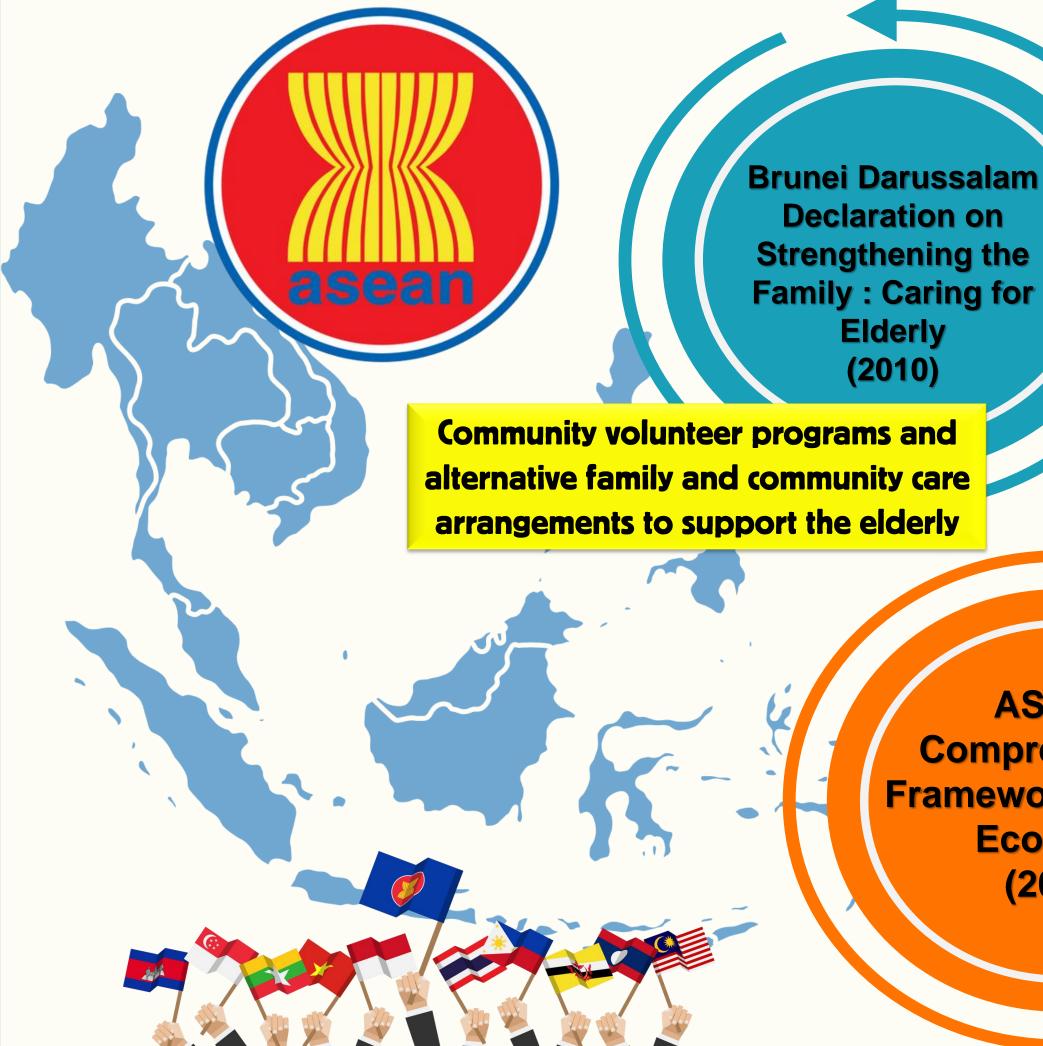

Fostering family resilience in facing challenges

Fostering family culture

**Declaration on Strengthening the Family: Caring for Elderly** (2010)

alternative family and community care

**ASEAN Declaration on the** Importance of the Family for Community **Development and Nation-Building** (2021)

**ASEAN Family Day** 

**ASEAN** Comprehensive **Framework on Care Economy** (2021)

**Strategic Priority 4: Building Stronger and Resilient Families** As the Foundation of the Care Economy