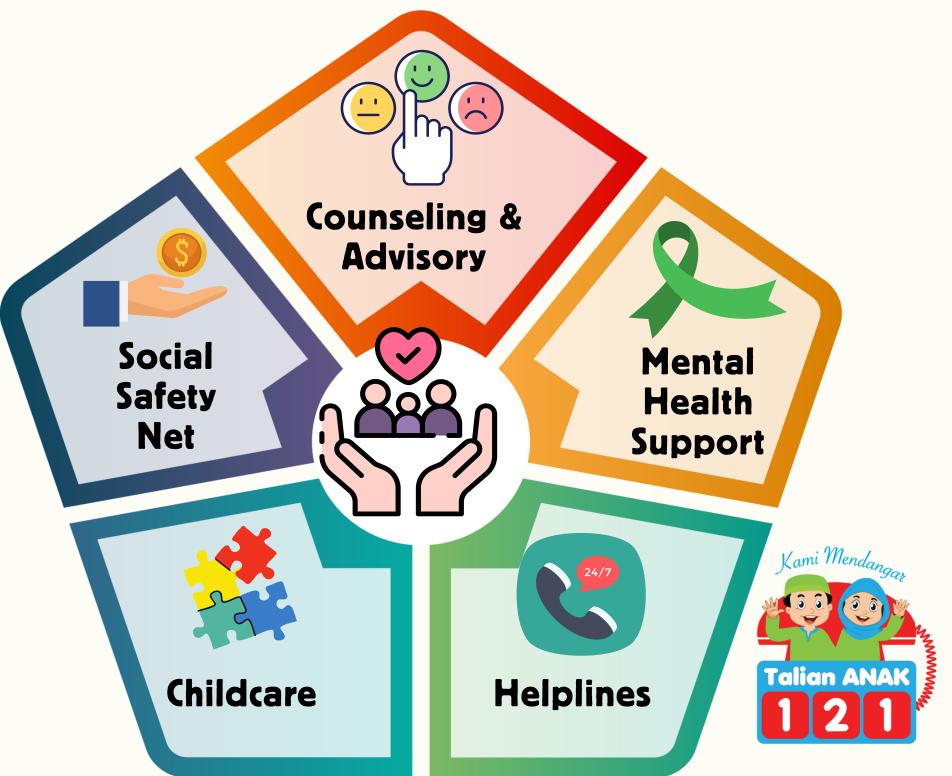

#### **STRATEGIC GOAL 2:**

Building Family Institutions as the Basis of Community Development (Strengthening Family Institutions)

STRATEGIC GOAL 3:
Strengthening Family Resilience

Providing support for families at every stage of family life

Fostering family resilience in facing challenges

Fostering family culture

**Declaration on Strengthening the Family: Caring for Elderly** (2010)

alternative family and community care

**ASEAN Declaration on the** Importance of the Family for Community **Development and Nation-Building** (2021)