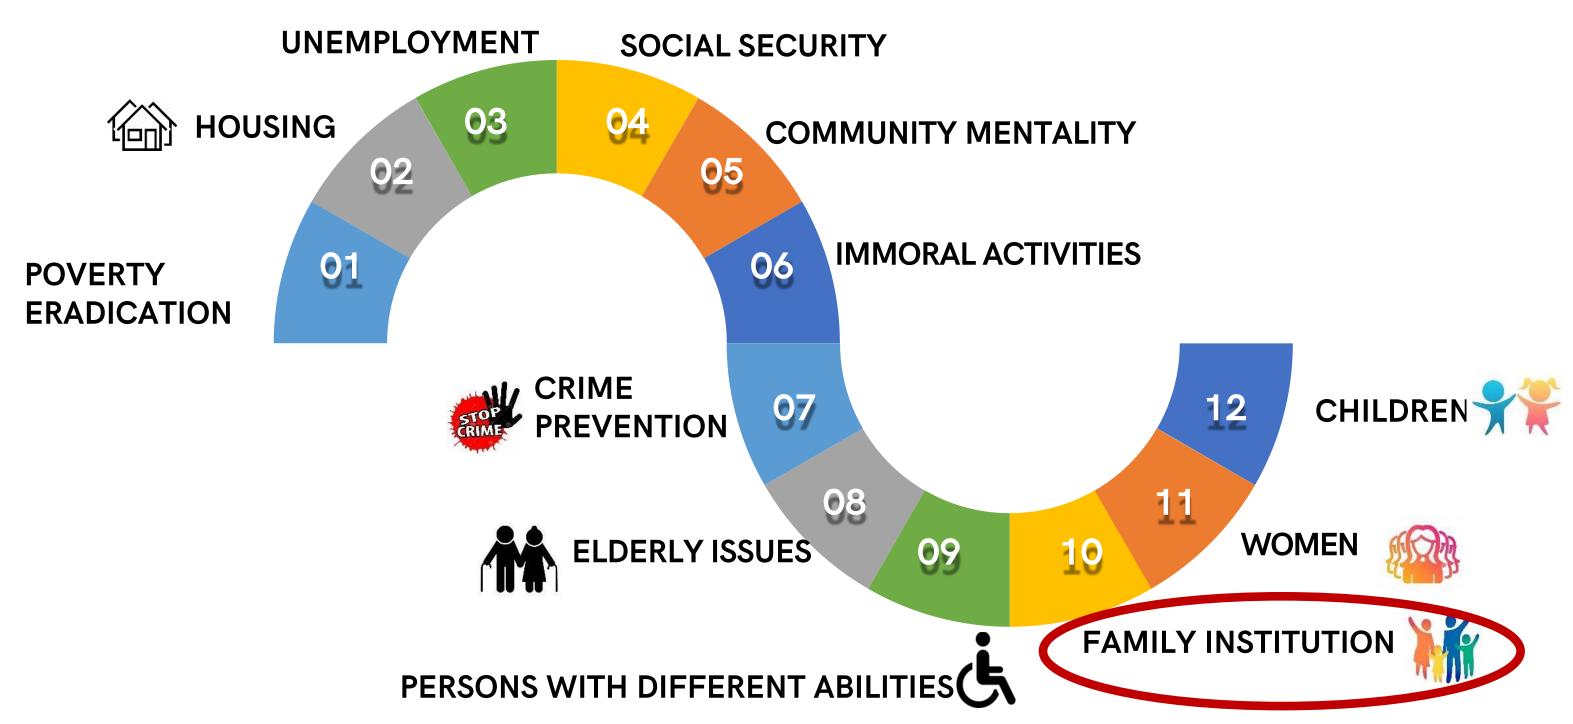

### FRAMEWORK ON PLAN OF ACTION ON THE FAMILY INSTITUTION

#### **STRATEGIC GOAL 2:**

Building Family Institutions as the Basis of Community Development (Strengthening Family Institutions)

STRATEGIC GOAL 3:
Strengthening Family Resilience

Providing support for families at every stage of family life