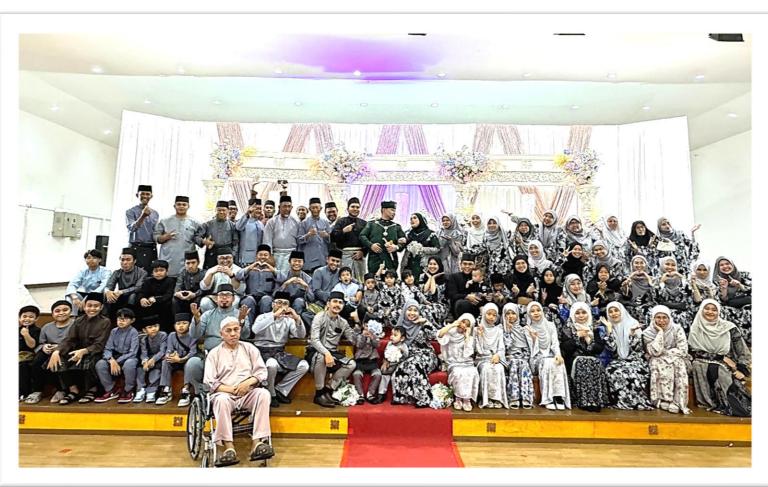

#### MALAY ISLAMIC MONARCHY PHILOSOPHY

Since 2012,
Brunei Darussalam
celebrates National
Family Day on the
1st Sunday of May
every year