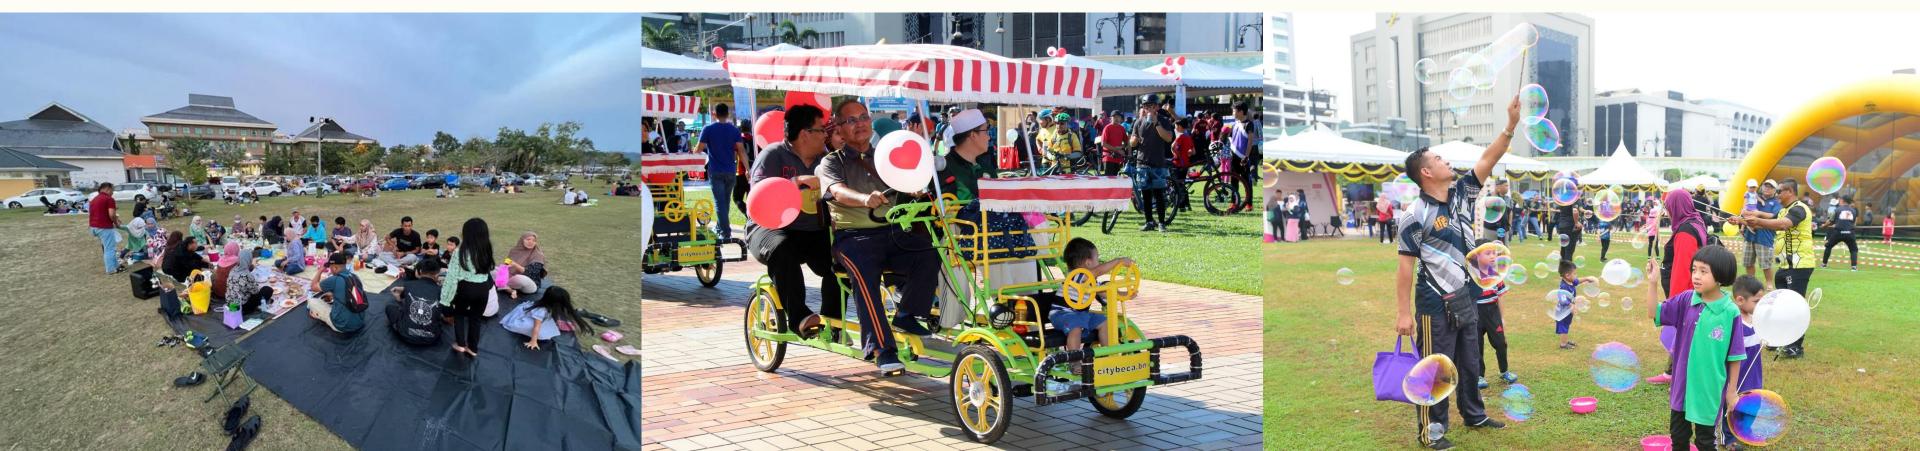

#### MALAY ISLAMIC MONARCHY PHILOSOPHY

Since 2012,
Brunei Darussalam
celebrates National
Family Day on the
1st Sunday of May
every year