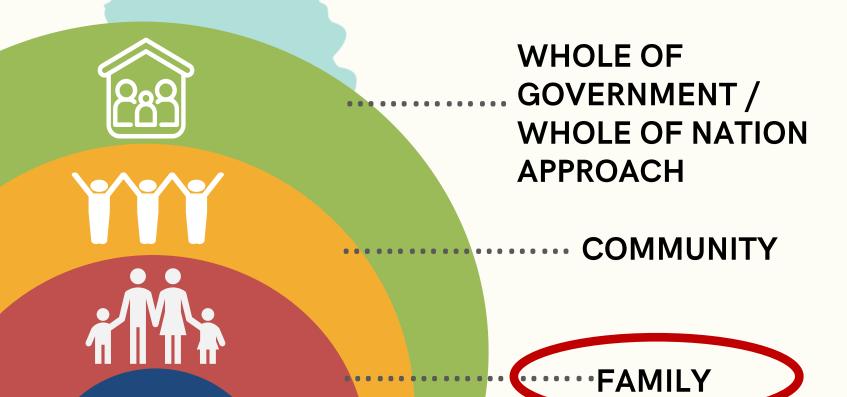

#### 4th ASIAN FAMILY CONFERENCE (AFC) 2024 6-7 NOVEMBER 2024

Plenary Session 4:
Supporting and Strengthening Our Families

# STRENGTHENING THE PILLARS OF SOCIETY: BRUNEI DARUSSALAM'S COMMITMENT TO SUPPORTING AND ENHANCING FAMILY INSTITUTIONS

His Excellency
Dato Nazmi Mohamad
Minister of Culture, Youth and Sports
BRUNEI DARUSSALAM









#### MALAY ISLAMIC MONARCHY PHILOSOPHY





Since 2012,
Brunei Darussalam
celebrates National
Family Day on the
1st Sunday of May
every year







### BRUNEI VISION 2035

Educated, Highly Skilled and Accomplished People

SOAL

2 High Quality of Life

3 A Dynamic and Sustainable Economy

BRUNEI DARUSSALAM SOCIAL BLUEPRINT



**SELF** 



### NATIONAL COUNCIL ON SOCIAL ISSUES (Majlis Kebangsaan Isu Sosial)



## OBJECTIVES

### FRAMEWORK ON PLAN OF ACTION ON THE FAMILY INSTITUTION

#### **VISION**

**EMPOWERING LOVING, STRONG AND RESILIENT FAMILIES** 

#### **MISSION**

**IMPLEMENTING CORE FAMILY VALUES:** 

Loving (Sayang Menyayangi); Responsibility (Tanggungjawab); Respectful (Hormat-menghormati); Caring (Pemedulian)
SaTu HaraPan

#### **STRATEGIC GOAL 1:**

Prioritizing the Happiness and Well-Being of the Family towards the Development and Unity of the Nation

#### **STRATEGIC GOAL 2:**

Building Family Institutions as the Basis of Community Development (Strengthening Family Institutions)

STRATEGIC GOAL 3:
Strengthening Family Resilience

Providing support for families at every stage of family life

Foste